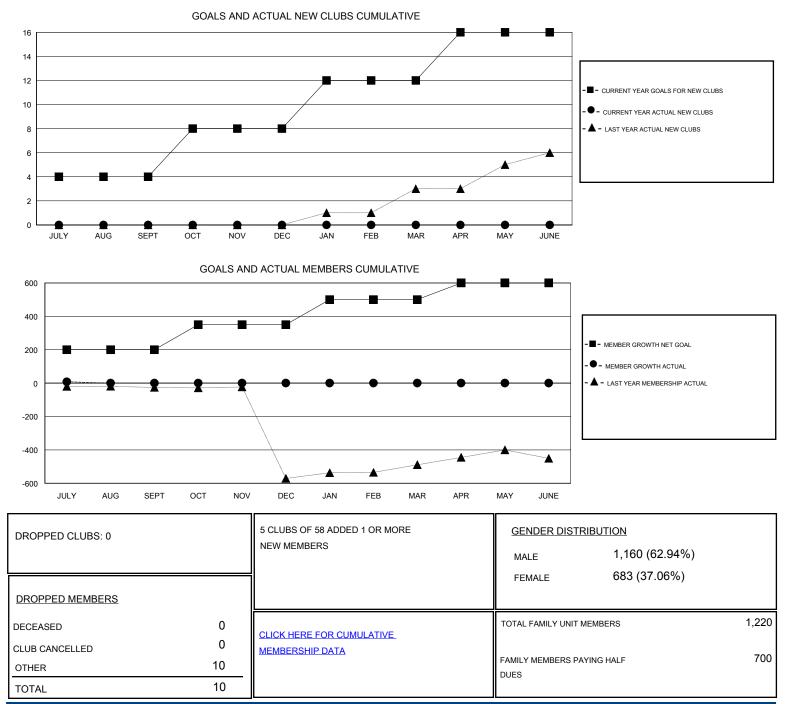

## District 321B2

Results as of: 7/31/2019

| GMT:                  | LOCATION INDIA |           |               |                       |                           |                         | GMT CA                                             |
|-----------------------|----------------|-----------|---------------|-----------------------|---------------------------|-------------------------|----------------------------------------------------|
| Clubs                 |                |           |               | Members               |                           |                         |                                                    |
| RESULTS FOR 2019-2020 |                |           |               | RESULTS FOR 2019-2020 |                           |                         |                                                    |
| QUARTER               | NEW CLUB GOAL  | NEW CLUBS | DROPPED CLUBS | QUARTER               | MEMBER GROWTH NET<br>GOAL | MEMBER GROWTH<br>ACTUAL | DROPPED<br>MEMBERS ACTUAL<br>(including transfers) |
| JULY/AUG/SEPT         | 4              | 0         | 0             | JULY/AUG/SEPT         | 200                       | 18                      | 10                                                 |
| OCT/NOV/DEC           | 4              | 0         | 0             | OCT/NOV/DEC           | 150                       | 0                       | 0                                                  |
| JAN/FEB/MAR           | 4              | 0         | 0             | JAN/FEB/MAR           | 150                       | 0                       | 0                                                  |
| APR/MAY/JUNE          | 4              | 0         | 0             | APR/MAY/JUNE          | 100                       | 0                       | 0                                                  |